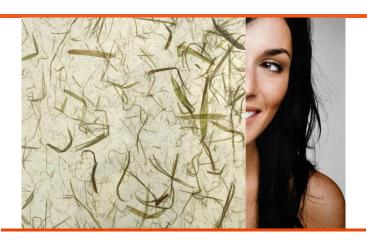

## **Product Description**

SOLYX® SXN-1710 Bamboo DryApply features shredded bamboo inclusions on a semi-opaque background, adding dimension and texture, providing privacy, and bringing a touch of nature indoors.

## **Product Details**

SOLYX® SXN-1710 Bamboo DryApply is a complex film made from 100% kozo with large pieces of shredded bamboo as added inclusions. Kozo, which is light, crisp, and semi-translucent, is the inner bark of the mulberry tree that is harvested without harming the tree. The inclusions of the shredded bamboo add dimension and texture to the film and are random so each foot of film will differ. This film is ideal for privacy, decorative, or architectural applications.